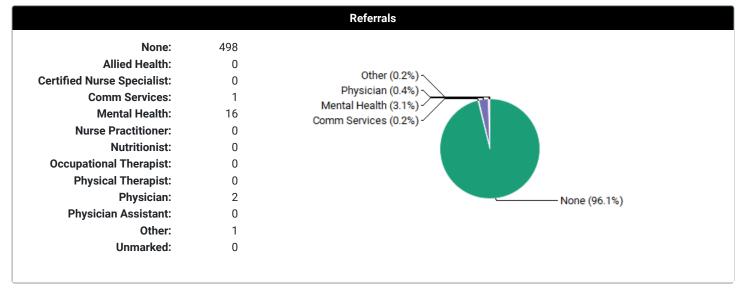

## Case Log Totals (Buchanan, Tonya)

Displays aggregate data for all the case logs you have entered in the system. Cases with a "Not Approved" status are not included in these totals.

Case Log Totals: All Dates

## Total Cases Entered: 518 Total Unique Patients: 518 Total Days with Cases: 55 Total Patient Hours: 329.2 (+ 0.8 Total Consult Hours = ~329.9 Hours) Average Case Load per Case Day: 9 Average Time Spent with Patients: 38 minutes Rural Visits: 0 patients Underserved Area/Population: 518 patients Group Encounters: 0 sessions





















|                             |                        | Proce          | dures/Skills                                                                           |
|-----------------------------|------------------------|----------------|----------------------------------------------------------------------------------------|
|                             |                        |                |                                                                                        |
| CATEGORY: Interview         |                        |                |                                                                                        |
| OBS                         | ASST                   | PERF           | SUB-CATEGORY