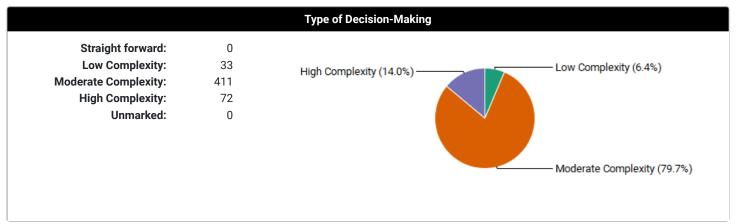

## Case Log Totals (Buchanan, Tonya)

Displays aggregate data for all the case logs you have entered in the system. Cases with a "Not Approved" status are not included in these totals.

Case Log Totals: All Dates

## Total Cases Entered: 518 Total Unique Patients: 518 Total Days with Cases: 55 Total Patient Hours: 329.2 (+ 0.8 Total Consult Hours = ~329.9 Hours) Average Case Load per Case Day: 9 Average Time Spent with Patients: 38 minutes Rural Visits: 0 patients Underserved Area/Population: 518 patients Group Encounters: 0 sessions





















|                             |                        | Proce          | dures/Skills                                                                           |
|-----------------------------|------------------------|----------------|----------------------------------------------------------------------------------------|
|                             |                        |                |                                                                                        |
| CATEGORY: Interview         |                        |                |                                                                                        |
| OBS                         | ASST                   | PERF           | SUB-CATEGORY