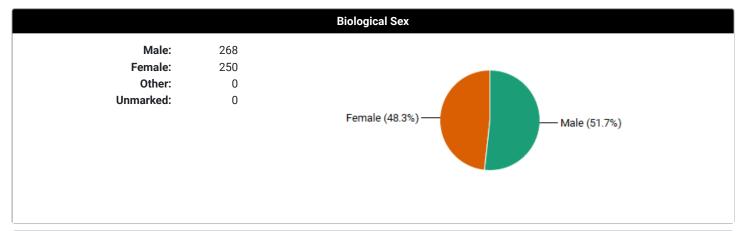

## Total Cases Entered: 518 Total Unique Patients: 518 Total Days with Cases: 55 Total Patient Hours: 329.2 (+ 0.8 Total Consult Hours = ~329.9 Hours) Average Case Load per Case Day: 9 Average Time Spent with Patients: 38 minutes Rural Visits: 0 patients Underserved Area/Population: 518 patients Group Encounters: 0 sessions