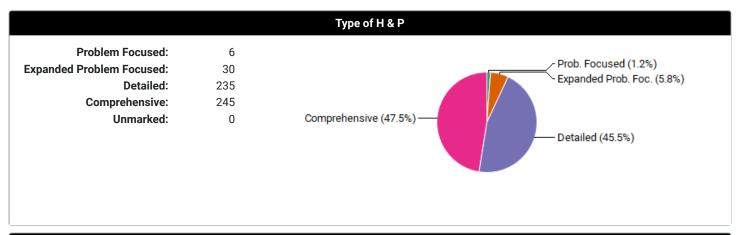

## Case Log Totals (Buchanan, Tonya)

Displays aggregate data for all the case logs you have entered in the system. Cases with a "Not Approved" status are not included in these totals.

Case Log Totals: All Dates

## Total Cases Entered: 518 Total Unique Patients: 518 Total Days with Cases: 55 Total Patient Hours: 329.2 (+ 0.8 Total Consult Hours = ~329.9 Hours) Average Case Load per Case Day: 9 Average Time Spent with Patients: 38 minutes Rural Visits: 0 patients Underserved Area/Population: 518 patients Group Encounters: 0 sessions