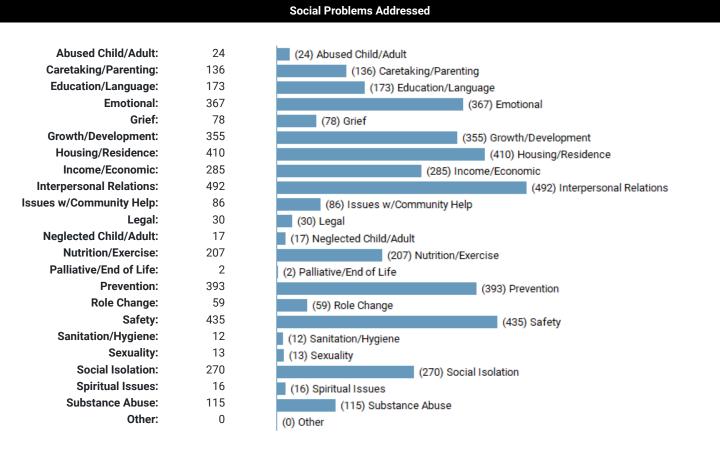

## Case Log Totals (Buchanan, Tonya)

Displays aggregate data for all the case logs you have entered in the system. Cases with a "Not Approved" status are not included in these totals.

Case Log Totals: All Dates

## Total Cases Entered: 518 Total Unique Patients: 518 Total Days with Cases: 55 Total Patient Hours: 329.2 (+ 0.8 Total Consult Hours = ~329.9 Hours) Average Case Load per Case Day: 9 Average Time Spent with Patients: 38 minutes Rural Visits: 0 patients Underserved Area/Population: 518 patients Group Encounters: 0 sessions