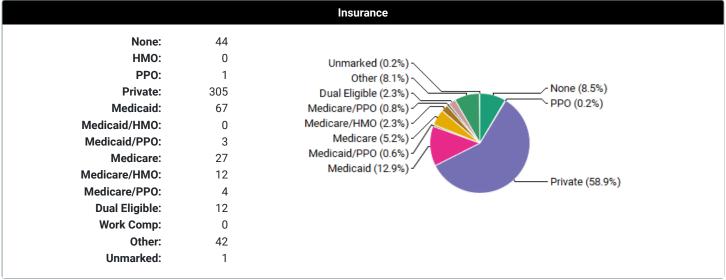

## Total Cases Entered: 518 Total Unique Patients: 518 Total Days with Cases: 55 Total Patient Hours: 329.2 (+ 0.8 Total Consult Hours = ~329.9 Hours) Average Case Load per Case Day: 9 Average Time Spent with Patients: 38 minutes Rural Visits: 0 patients Underserved Area/Population: 518 patients Group Encounters: 0 sessions