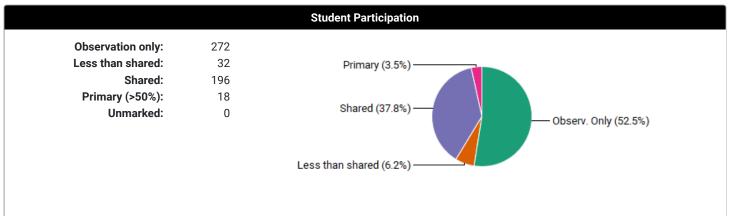

## Case Log Totals (Buchanan, Tonya)

Displays aggregate data for all the case logs you have entered in the system. Cases with a "Not Approved" status are not included in these totals.

Case Log Totals: All Dates

## Total Cases Entered: 518 Total Unique Patients: 518 Total Days with Cases: 55 Total Patient Hours: 329.2 (+ 0.8 Total Consult Hours = ~329.9 Hours) Average Case Load per Case Day: 9 Average Time Spent with Patients: 38 minutes Rural Visits: 0 patients Underserved Area/Population: 518 patients Group Encounters: 0 sessions





















|                             |                        | Proce          | dures/Skills                                                                           |
|-----------------------------|------------------------|----------------|----------------------------------------------------------------------------------------|
|                             |                        |                |                                                                                        |
| CATEGORY: Interview         |                        |                |                                                                                        |
| OBS                         | ASST                   | PERF           | SUB-CATEGORY