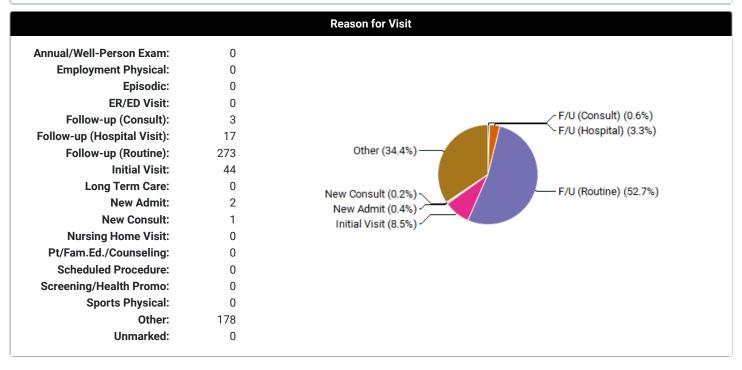

## Case Log Totals (Buchanan, Tonya)

Displays aggregate data for all the case logs you have entered in the system. Cases with a "Not Approved" status are not included in these totals.

Case Log Totals: All Dates

## Total Cases Entered: 518 Total Unique Patients: 518 Total Days with Cases: 55 Total Patient Hours: 329.2 (+ 0.8 Total Consult Hours = ~329.9 Hours) Average Case Load per Case Day: 9 Average Time Spent with Patients: 38 minutes Rural Visits: 0 patients Underserved Area/Population: 518 patients Group Encounters: 0 sessions





















|                             |                        | Proce          | dures/Skills                                                                           |
|-----------------------------|------------------------|----------------|----------------------------------------------------------------------------------------|
|                             |                        |                |                                                                                        |
| CATEGORY: Interview         |                        |                |                                                                                        |
| OBS                         | ASST                   | PERF           | SUB-CATEGORY