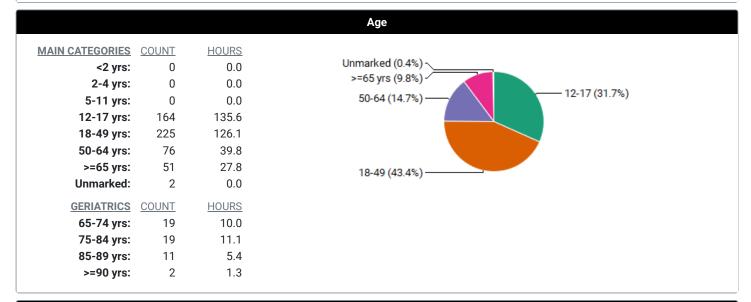

## Total Cases Entered: 518 Total Unique Patients: 518 Total Days with Cases: 55 Total Patient Hours: 329.2 (+ 0.8 Total Consult Hours = ~329.9 Hours) Average Case Load per Case Day: 9 Average Time Spent with Patients: 38 minutes Rural Visits: 0 patients Underserved Area/Population: 518 patients Group Encounters: 0 sessions