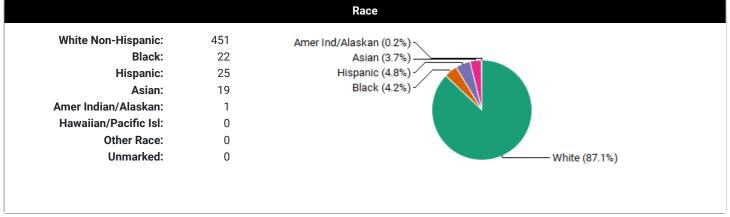

## Total Cases Entered: 518 Total Unique Patients: 518 Total Days with Cases: 55 Total Patient Hours: 329.2 (+ 0.8 Total Consult Hours = ~329.9 Hours) Average Case Load per Case Day: 9 Average Time Spent with Patients: 38 minutes Rural Visits: 0 patients Underserved Area/Population: 518 patients Group Encounters: 0 sessions